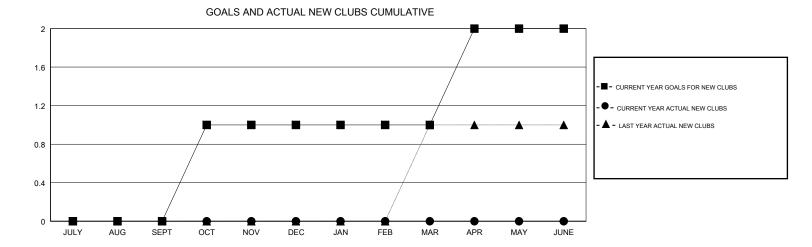

## **CHRIS LEWIS LOCATION NOVA SCOTIA GMT CA** Clubs Members RESULTS FOR 2017-2018 RESULTS FOR 2017-2018 NEW CLUB GOAL NEW CLUBS DROPPED CLUBS MEMBER GROWTH NET MEMBER GROWTH DROPPED QUARTER QUARTER GOAL ACTUAL MEMBERS ACTUAL (including transfers) 0 0 -34 28 48 JULY/AUG/SEPT JULY/AUG/SEPT 0 62 0 0 OCT/NOV/DEC OCT/NOV/DEC 0 0 0 12 0 0 JAN/FEB/MAR JAN/FEB/MAR 0 0 20 0 0 APR/MAY/JUNE APR/MAY/JUNE