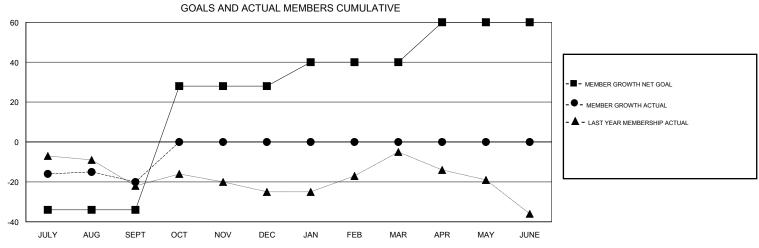

## **CHRIS LEWIS LOCATION NOVA SCOTIA GMT CA** Clubs Members RESULTS FOR 2017-2018 RESULTS FOR 2017-2018 NEW CLUB GOAL NEW CLUBS DROPPED CLUBS MEMBER GROWTH NET MEMBER GROWTH DROPPED QUARTER QUARTER GOAL ACTUAL MEMBERS ACTUAL (including transfers) 0 0 -34 28 48 JULY/AUG/SEPT JULY/AUG/SEPT 0 62 0 0 OCT/NOV/DEC OCT/NOV/DEC 0 0 0 12 0 0 JAN/FEB/MAR JAN/FEB/MAR 0 0 20 0 0 APR/MAY/JUNE APR/MAY/JUNE